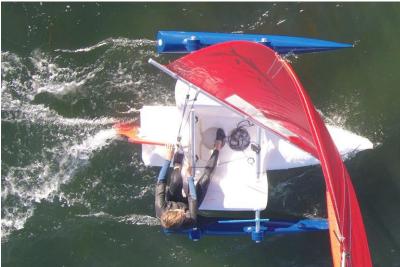

## THE MINI TRIMARAN DISMOUNTABLE FOR LEASURES





**MAORA** is a mini trimaran of 3 m and 68 kg, dismountable, transportable on the roof of a car. Lively, fast, agile and full of tricks it will provide you sensations that no other leisure sailing boat can offer.

Its non-haubaned rigging gives it power and flexibility. It is a very pleasant and safe sailing boat, always flat, even in gusts of wind. It can be used safely up to 15 knots of wind for beginners and 20 knots for more experienced sailors.

Features Self-emptying shell. 4 unsinkable elements in rotomoulded polyethylene. Length x width: 300 x 250 cm Height: 485 cm Draft: 20 cm Weight: 68 kg Buoyancy: 400 liters Maximum recommended load: 112 kg Max recommended number of people : 1 adult and 1 children Navigation category: D Certification and marking **CE** 



## **KEY ADVANTAGES