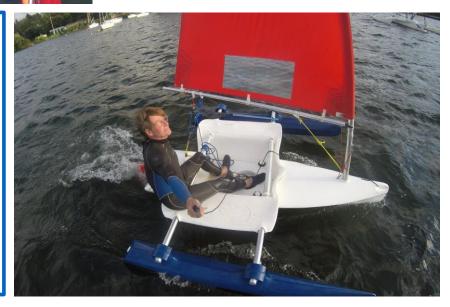

## THE MINI TRIMARAN DISMOUNTABLE FOR LEASURES

**MAORA** is a mini trimaran of 3 m and 68 kg, dismountable, transportable on the roof of a car. Lively, fast, agile and full of tricks it will provide you sensations that no other leisure sailing boat can offer.

Its non-haubaned rigging gives it power and flexibility. It is a very pleasant and safe sailing boat, always flat, even in gusts of wind. It can be used safely up to 15 knots of wind for beginners and 20 knots for more experienced sailors.