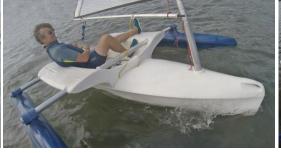

## **KEY ADVANTAGES :**

- Transportable, lightweight, can be assembled/dismantled by one person in 15 minutes.
- Accessible to all.
- High performance and fast: 6 knots (12 km/h) in 15 knots (30 km/h) of wind.
- Two sails are available: Standard 6 m<sup>2</sup> or Sport (reinforced transparent monofilm) 7 m<sup>2</sup>.

- Unsinkable: it is composed of 4 closed elements: a hull, a cockpit, and two closed and waterproof rotomoulded polyethylene floats.

- No daggerboard.
- Very stable.
- Manoeuvrable: It turns and gybes in a flash.
- No CO2 emissions, 100% recyclable components.