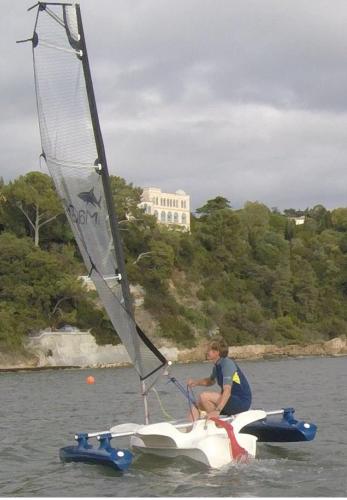

## THE MINI TRIMARAN DISMOUNTABLE FOR LEASURES

**MAORA** is a mini trimaran of 3 m and 68 kg, dismountable, transportable on the roof of a car. Lively, fast, agile and full of tricks it will provide you sensations that no other leisure sailing boat can offer.

## **KEY ADVANTAGES :**

- Transportable, lightweight, can be assembled/dismantled by one person in 15 minutes.
- Accessible to all.
- High performance and fast: 6 knots (12 km/h) in 15 knots (30 km/h) of wind.
- Two sails are available: Standard 6 m<sup>2</sup> or Sport (reinforced transparent monofilm) 7 m<sup>2</sup>.