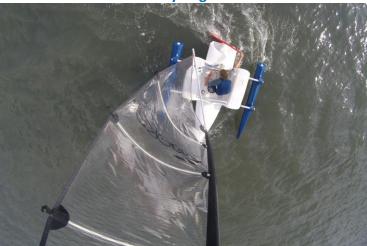

cm Draft: 20 cm Weight: 68 kg Buoyancy: 400 liters Maximum recommended load: 112 kg Max recommended number of people : 1 adult and 1 children Navigation category: D Certification and marking **CE** 



## **KEY ADVANTAGES :**

- Transportable, lightweight, can be assembled/dismantled by one person in 15 minutes.
- Accessible to all.
- High performance and fast: 6 knots (12 km/h) in 15 knots (30 km/h) of wind.
- Two sails are available: Standard 6 m<sup>2</sup> or Sport (reinforced transparent monofilm) 7 m<sup>2</sup>.

- Unsinkable: it is composed of 4 closed elements: a hull, a cockpit, and two closed and waterproof rotomoulded polyethylene floats.

- No daggerboard.
- Very stable.
- Manoeuvrable: It turns and gybes in a flash.
- No CO2 emissions, 100% recyclable components.



Gybing



Tacking











## See the video

made by

L'Aquaphile sarl www.aquaphile.fr

contact@aquaphile.fr Tel : +33 9 53 85 76 60