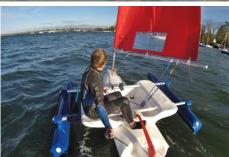

## THE MINI TRIMARAN DISMOUNTABLE FOR LEASURES

**MAORA** is a mini trimaran of 3 m and 68 kg, dismountable, transportable on the roof of a car. Lively, fast, agile and full of tricks it will provide you sensations that no other leisure sailing boat can offer.

Its non-haubaned rigging gives it power and flexibility. It is a very pleasant and safe sailing boat, always flat, even in gusts of wind. It can be used safely up to 15 knots of wind for beginners and 20 knots for more experienced sailors.