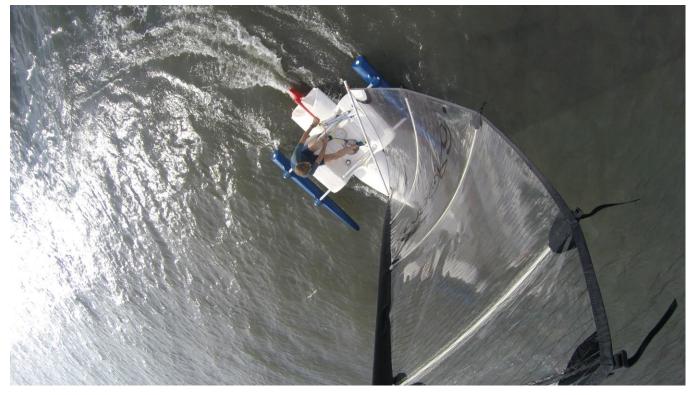

## THE MINI TRIMARAN DISMOUNTABLE FOR LEASURES





**MAORA** is a mini trimaran of 3 m and 68 kg, dismountable, transportable on the roof of a car. Lively, fast, agile and full of tricks it will provide you sensations that no other leisure sailing boat can offer.

Its non-haubaned rigging gives it power and flexibility. It is a very pleasant and safe sailing boat, always flat, even in gusts of wind. It can be used safely up to 15 knots of wind for beginners and 20 knots for more experienced sailors.

Features Self-emptying shell. 4 unsinkable elements in rotomoulded polyethylene. Length x width: 300 x 250 cm Height: 485 cm Draft: 20 cm Weight: 68 kg Buoyancy: 400 liters Maximum recommended load: 112 kg Max recommended number of people : 1 adult and 1 children Navigation category: D Certification and marking **CE** 



## **KEY ADVANTAG