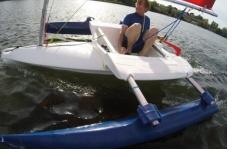

## THE MINI TRIMARAN DISMOUNTABLE FOR LEASURES

**MAORA** is a mini trimaran of 3 m and 68 kg, dismountable, transportable on the roof of a car. Lively, fast, agile and full of tricks it will provide you sensations that no other leisure sailing boat can offer.

Its non-haubaned rigging gives it power and flexibility. It is a very pleasant and safe sailing boat, always flat, even in gusts of wind. It can be used safely up to 15 knots of wind for beginners and 20 knots for more experienced sailors.

## **KEY ADVANTAGES :**

- Transportable, lightweight, can be assembled/dismantled by one person in 15 minutes.
- Accessible to all.
- High performance and fast: 6 knots (12 km/h) in 15 knots (30 km/h) of wind.
- Two sails are available: Standard 6 m<sup>2</sup> or Sport (reinforced transparent monofilm) 7 m<sup>2</sup>.

- Unsinkable: it is composed of 4 closed elements: a hull, a cockpit, and two closed and waterproof rotomoulded polyethylene floats.

- No daggerboard.
- Very stable.
- Manoeuvrable: It turns and gybes in a flash.
- No CO2 emissions, 100% recyclable components.