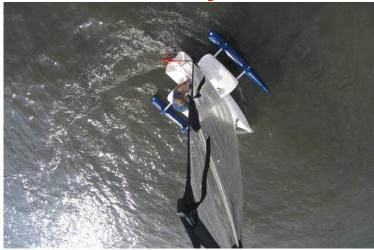

20 cm Weight: 68 kg Buoyancy: 400 liters Maximum recommended load: 112 kg Max recommended number of people : 1 adult and 1 children Navigation category: D Certification and marking **CE** 



## **KEY ADVANTAGES :**

- Transportable, lightweight, can be assembled/dismantled by one person in 15 minutes.
- Accessible to all.
- High performance and fast: 6 knots (12 km/h) in 15 knots (30 km/h) of wind.
- Two sails are available: Standard 6 m<sup>2</sup> or Sport (reinforced transparent monofilm) 7 m<sup>2</sup>.

- Unsinkable: it is composed of 4 closed elements: a hull, a cockpit, and two closed and waterproof rotomoulded polyethylene floats.

- No daggerboard.
- Very stable.
- Manoeuvrable: It turns and gybes in a flash.
- No CO2 emissions, 100% recyclable components.



Gybing



Tacking











## See the video

made by

L'Aquaphile sarl www.aquaphile.fr

contact@aquaphile.fr Tel : +33 9 53 85 76 60